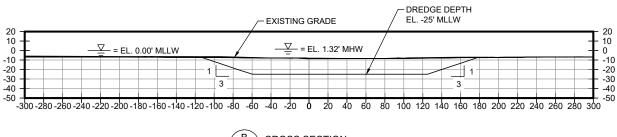

| SHEET No:  | 3        |
|------------|----------|
| DATE:      | MAY 2025 |
| SCALE:     | AS NOTED |
| DRAWN BY:  | EZ       |
| DESIGN BY: | CG       |

NAME:

| $\bigcirc$ | CROSS SECTION |
|------------|---------------|
| 2          | 1"=100'       |