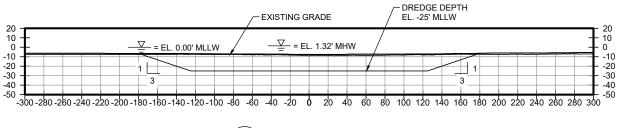

| SHEET No:  | 3        |
|------------|----------|
| DATE:      | MAY 2025 |
| SCALE:     | AS NOTED |
| DRAWN BY:  | EZ       |
| DESIGN BY: | CG       |

NAME:

| $\bigcirc$ | CROSS SECTION |
|------------|---------------|
| 2          | 1"=100'       |