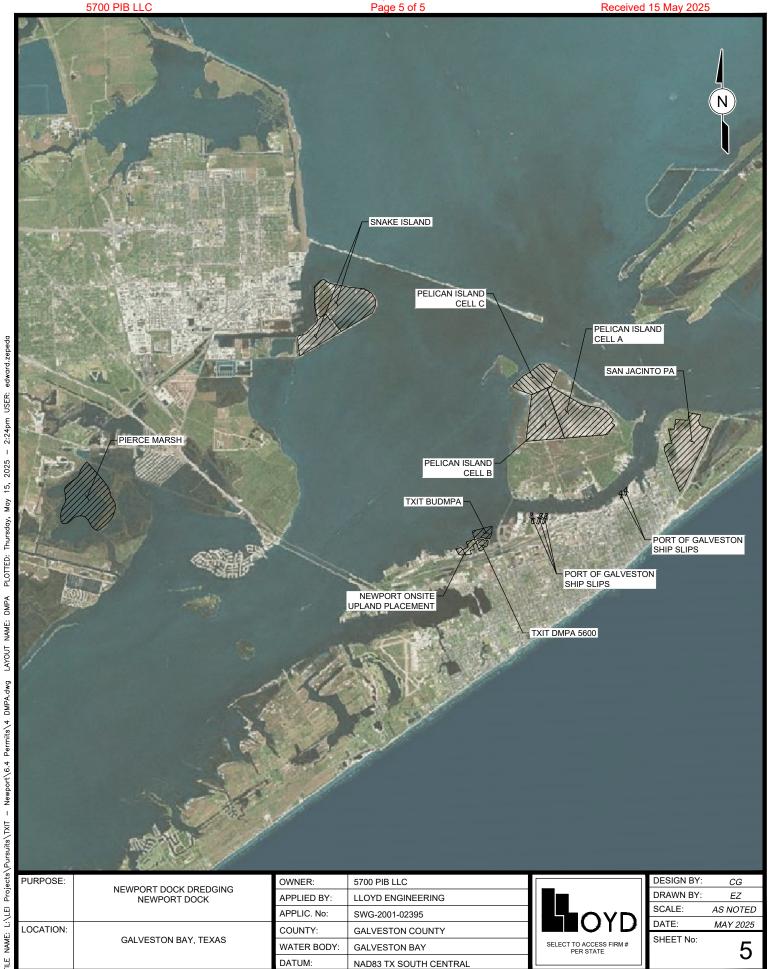

PLOTTED: Thursday, May 15, 2025 - 2:23pm USER: edward.zepeda

LAYOUT NAME: PROJECT LAYOUT

- Newport\6.4 Permits\2 LAYOUT.dwg

FILE NAME: L:\LEI Projects\Pursuits\TXIT

| OWNER:      | 5700 PIB LLC           |
|-------------|------------------------|
| APPLIED BY: | LLOYD ENGINEERING      |
| APPLIC. No: | SWG-2001-02395         |
| COUNTY:     | GALVESTON COUNTY       |
| WATER BODY: | GALVESTON BAY          |
| DATUM:      | NAD83 TX SOUTH CENTRAL |

| OWNER:      | 5700 PIB LLC           |
|-------------|------------------------|
| APPLIED BY: | LLOYD ENGINEERING      |
| APPLIC. No: | SWG-2001-02395         |
| COUNTY:     | GALVESTON COUNTY       |
| WATER BODY: | GALVESTON BAY          |
| DATUM:      | NAD83 TX SOUTH CENTRAL |