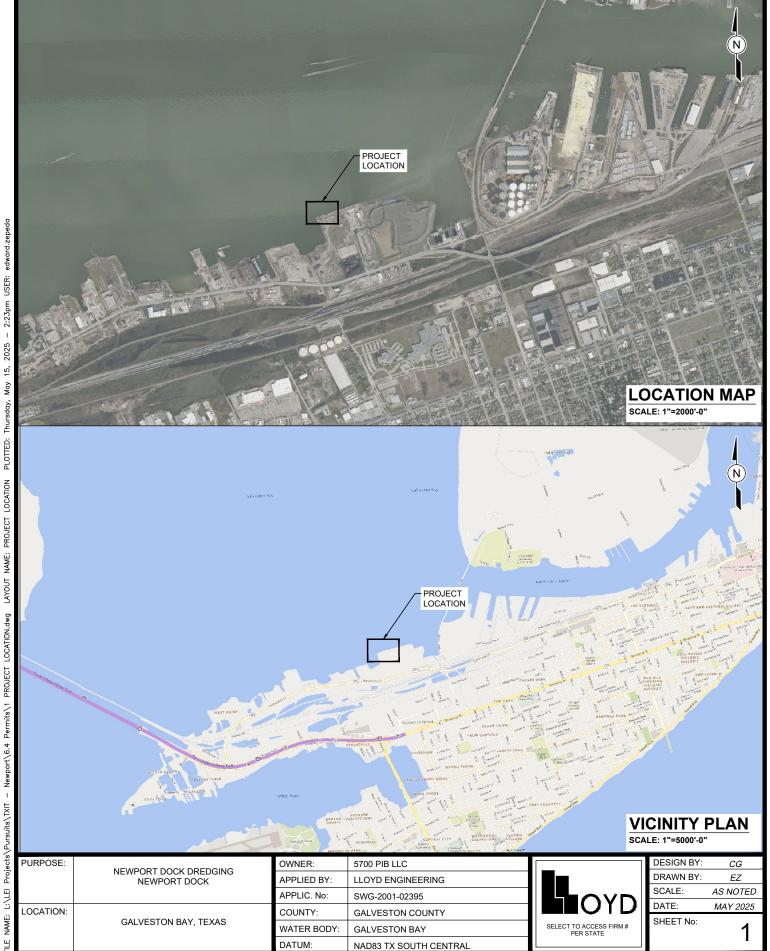

| A2010 100                                  |                      | 100  |
|--------------------------------------------|----------------------|------|
| PURPOSE: NEWPORT DOCK DRED<br>NEWPORT DOCK | NEWPORT BOOK PREPONO | OWN  |
|                                            |                      | APPL |
|                                            |                      | APPL |
| OCATION:                                   | GALVESTON BAY, TEXAS | cour |
|                                            |                      | WATE |
|                                            |                      |      |

PLOTTED: Thursday, May 15, 2025 - 2:23pm USER: edward.zepeda

LAYOUT NAME: PROJECT LAYOUT

- Newport\6.4 Permits\2 LAYOUT.dwg

FILE NAME: L:\LEI Projects\Pursuits\TXIT

| OWNER:      | 5700 PIB LLC           |
|-------------|------------------------|
| APPLIED BY: | LLOYD ENGINEERING      |
| APPLIC. No: | SWG-2001-02395         |
| COUNTY:     | GALVESTON COUNTY       |
| WATER BODY: | GALVESTON BAY          |
| DATUM:      | NAD83 TX SOUTH CENTRAL |