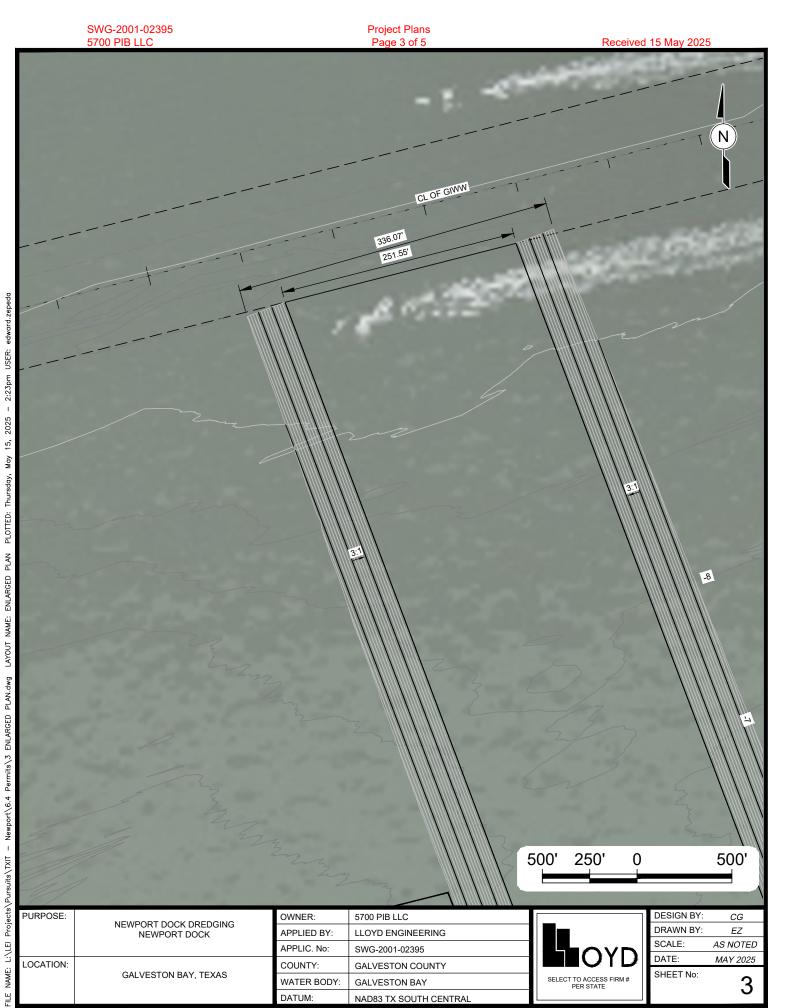

|                                      | L |
|--------------------------------------|---|
|                                      |   |
|                                      | I |
|                                      |   |
| SELECT TO ACCESS FIRM #<br>PER STATE | I |

| SHEET No:  | 3        |
|------------|----------|
| DATE:      | MAY 2025 |
| SCALE:     | AS NOTED |
| DRAWN BY:  | EZ       |
| DESIGN BY: | CG       |

NAME:

| $\bigcirc$ | CROSS SECTION |
|------------|---------------|
| 2          | 1"=100'       |

| PURPOSE:  | JRPOSE: NEWPORT DOCK DREDGING NEWPORT DOCK | OWNER:      | 5700 PIB LLC           |    |
|-----------|--------------------------------------------|-------------|------------------------|----|
|           |                                            | APPLIED BY: | LLOYD ENGINEERING      |    |
|           |                                            | APPLIC. No: | SWG-2001-02395         |    |
| LOCATION: | ON VEGTON DAY TEVAS                        | COUNTY:     | GALVESTON COUNTY       |    |
|           | GALVESTON BAY, TEXAS                       | WATER BODY: | GALVESTON BAY          |    |
|           |                                            | DATUM:      | NAD83 TX SOUTH CENTRAL | IL |