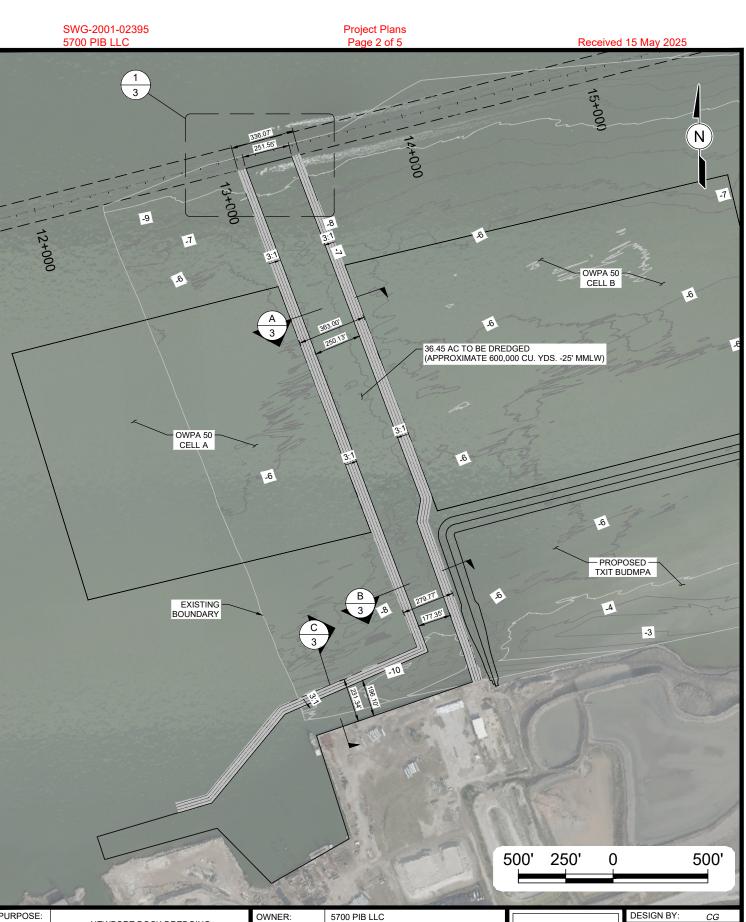

|                                      | ŀ |
|--------------------------------------|---|
| LOYD                                 | ŀ |
| SELECT TO ACCESS FIRM #<br>PER STATE |   |

| SHEET No:  | 2        |
|------------|----------|
| DATE:      | MAY 2025 |
| SCALE:     | AS NOTED |
| DRAWN BY:  | ΕZ       |
| DESIGN BY: | CG       |

| 1 /       |                                           |             |
|-----------|-------------------------------------------|-------------|
| PURPOSE:  | RPOSE: NEWPORT DOCK DREDGING NEWPORT DOCK | OWNER:      |
|           |                                           | APPLIED BY: |
|           |                                           | APPLIC. No: |
| LOCATION: | 0.0050700.000.75040                       | COUNTY:     |
|           | GALVESTON BAY, TEXAS                      | WATER BODY: |
|           |                                           | DATUM       |

| OWNER:      | 5700 PIB LLC           |
|-------------|------------------------|
| APPLIED BY: | LLOYD ENGINEERING      |
| APPLIC. No: | SWG-2001-02395         |
| COUNTY:     | GALVESTON COUNTY       |
| WATER BODY: | GALVESTON BAY          |
| DATUM:      | NAD83 TX SOUTH CENTRAL |