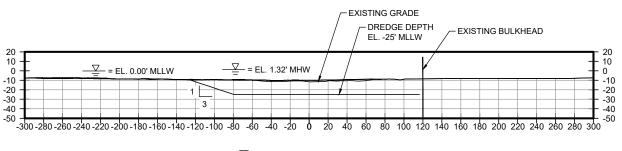

| SHEET No:  | 3        |
|------------|----------|
| DATE:      | MAY 2025 |
| SCALE:     | AS NOTED |
| DRAWN BY:  | EZ       |
| DESIGN BY: | CG       |

NAME:

| $\bigcirc$ | CROSS SECTION |
|------------|---------------|
| 2          | 1"=100'       |